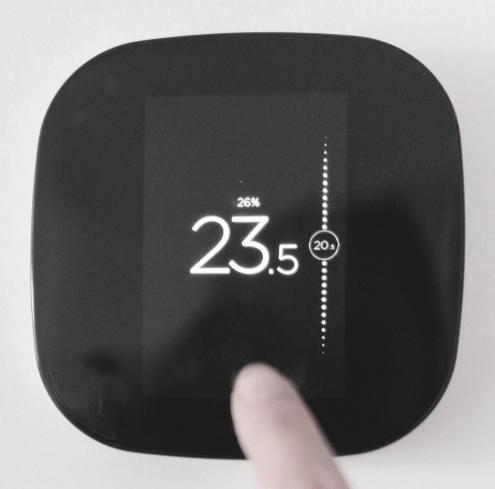

#### SMART HOME TECHNOLOGY

Our smart homes at Pearl House II by Imtiaz are equipped with a keyless entry smart lock system for added convenience and security. The Alexa Home Automation System allows you to control everything around you with a single voice command, and the A/C is controlled remotely via smart phone, ensuring a smooth and hassle-free experience.