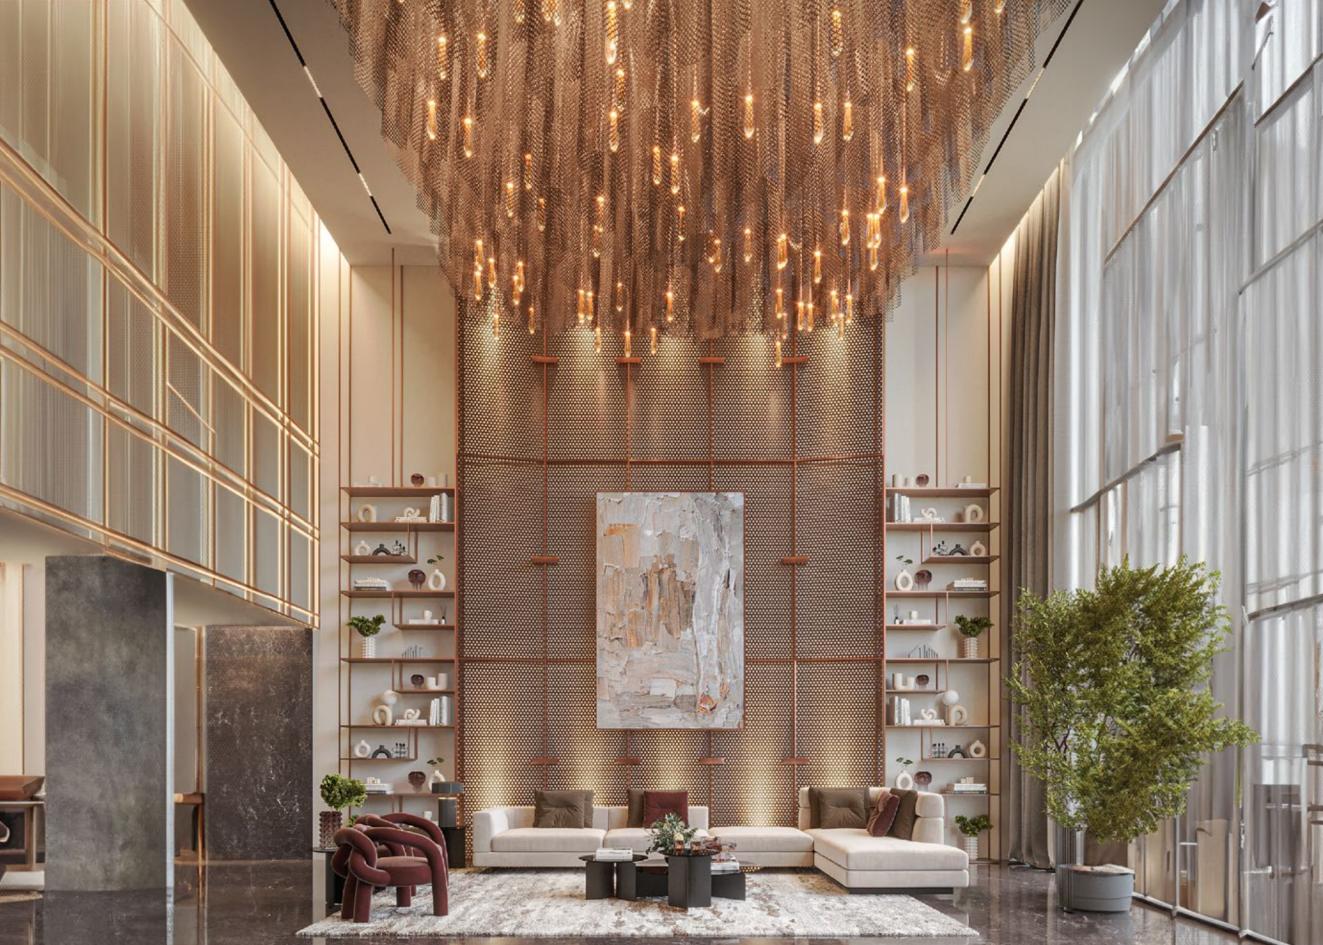

#### GRAND ARRIVAL LOBBY

Step into the realm of enchantment as you set foot in the exquisite lobby of Luxor by Imtiaz. A masterpiece of design and opulence, this breathtaking space welcomes you with a fusion of contemporary elegance and timeless luxury. Glistening marble floors guide your gaze towards intricately crafted accents, while cascading chandeliers shower soft, golden light upon an ambiance that is nothing short of captivating. The air is imbued with a sense of refinement, a prelude to the extraordinary experiences that await within this haven of beauty and splendor.