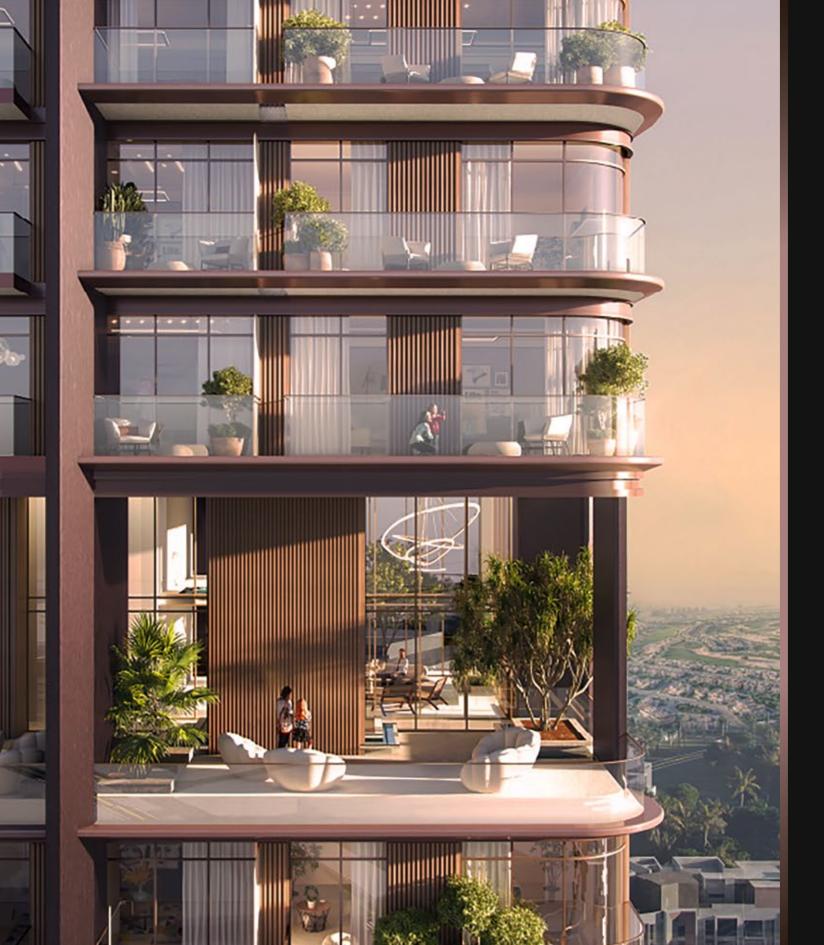

#### GRAND ARRIVAL LOBBY

Step into the realm of enchantment as you set foot in the exquisite lobby of Luxor by Imtiaz. A masterpiece of design and opulence, this breathtaking space welcomes you with a fusion of contemporary elegance and timeless luxury. Glistening marble floors guide your gaze towards intricately crafted accents, while cascading chandeliers shower soft, golden light upon an ambiance that is nothing short of captivating. The air is imbued with a sense of refinement, a prelude to the extraordinary experiences that await within this haven of beauty and splendor.

## A SYMPHONY OF OPULENCE

With meticulous attention to detail, we've crafted a haven where simplicity and luxury harmonize, presenting an environment that's as easy to embrace as it is to adore.