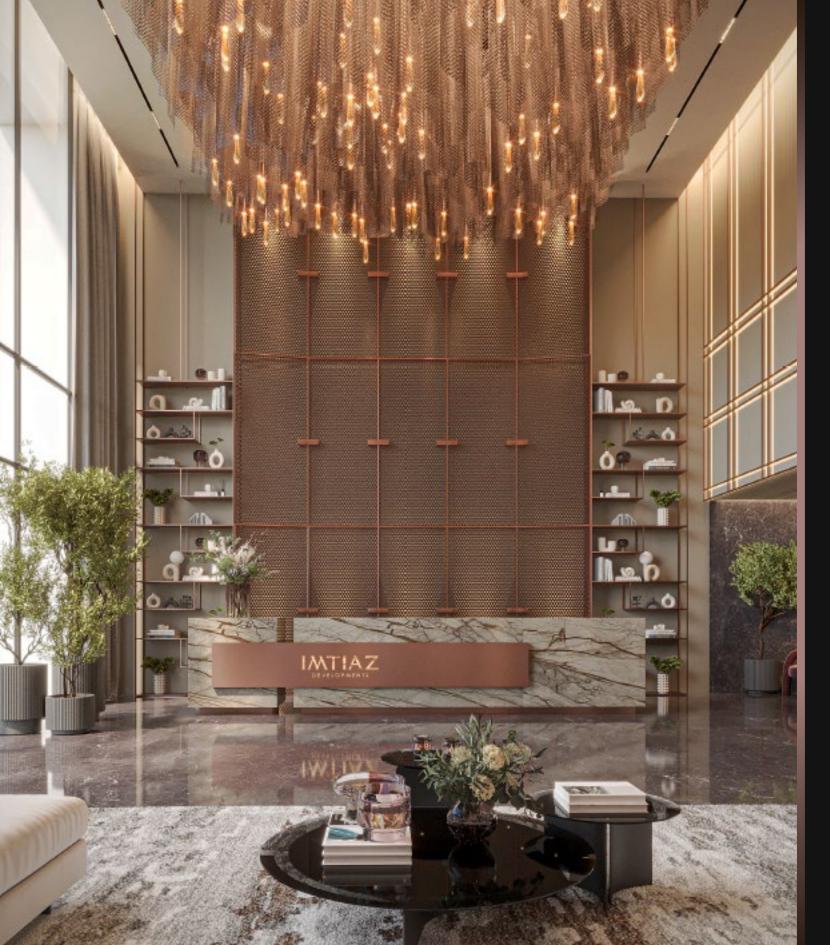

#### GRAND ARRIVAL LOBBY

Step into the realm of enchantment as you set foot in the exquisite lobby of Luxor by Imtiaz. A masterpiece of design and opulence, this breathtaking space welcomes you with a fusion of contemporary elegance and timeless luxury. Glistening marble floors guide your gaze towards intricately crafted accents, while cascading chandeliers shower soft, golden light upon an ambiance that is nothing short of captivating. The air is imbued with a sense of refinement, a prelude to the extraordinary experiences that await within this haven of beauty and splendor.