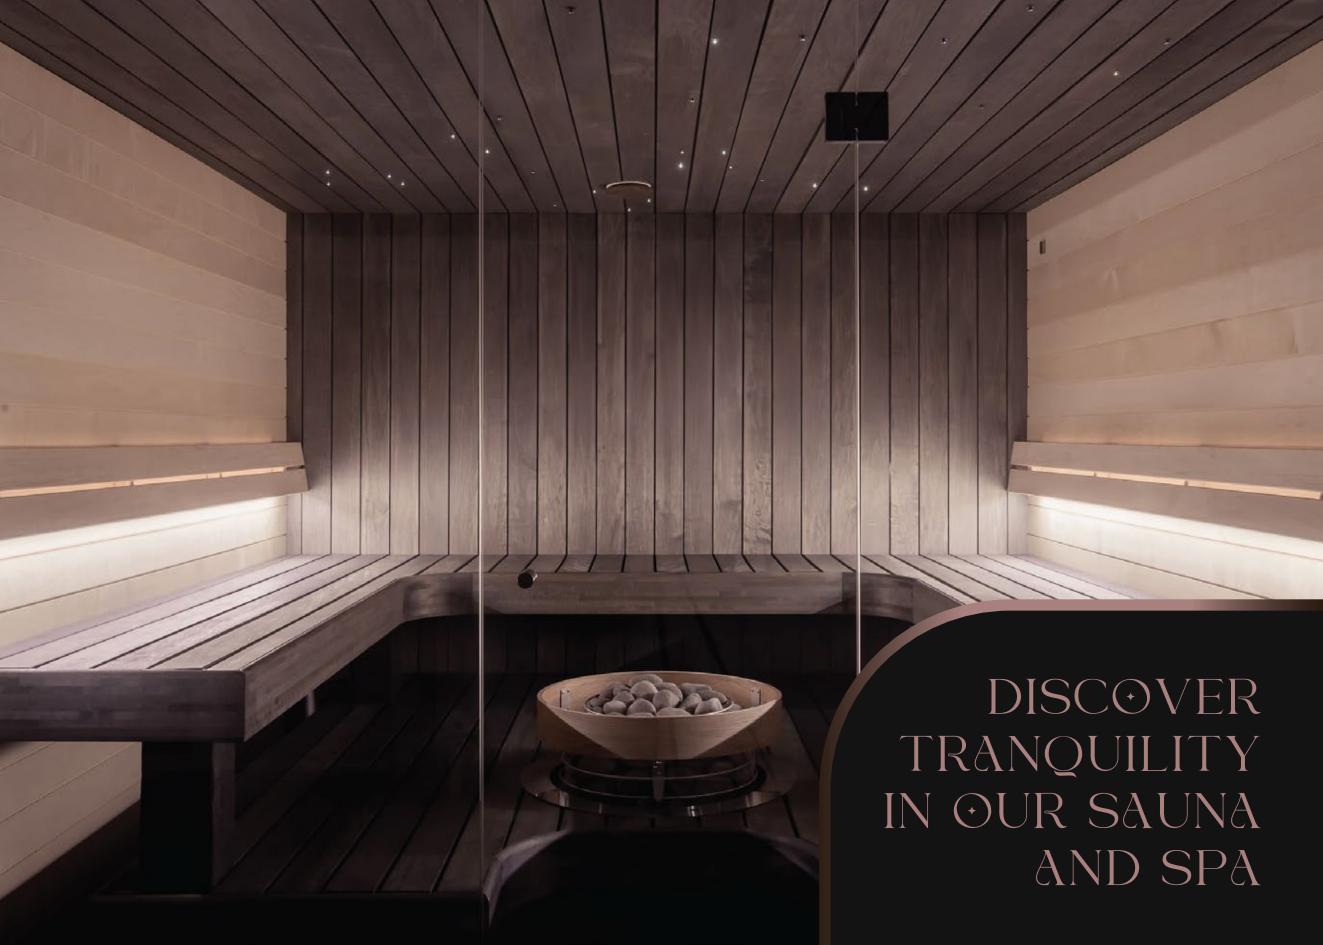

#### SAUNA AND STEAM

Indulge in ultimate relaxation at Luxor's sauna and spa. Immerse yourself in the soothing heat of the sauna and experience expertly curated treatments that rejuvenate your body and spirit, leaving you refreshed and revitalized.